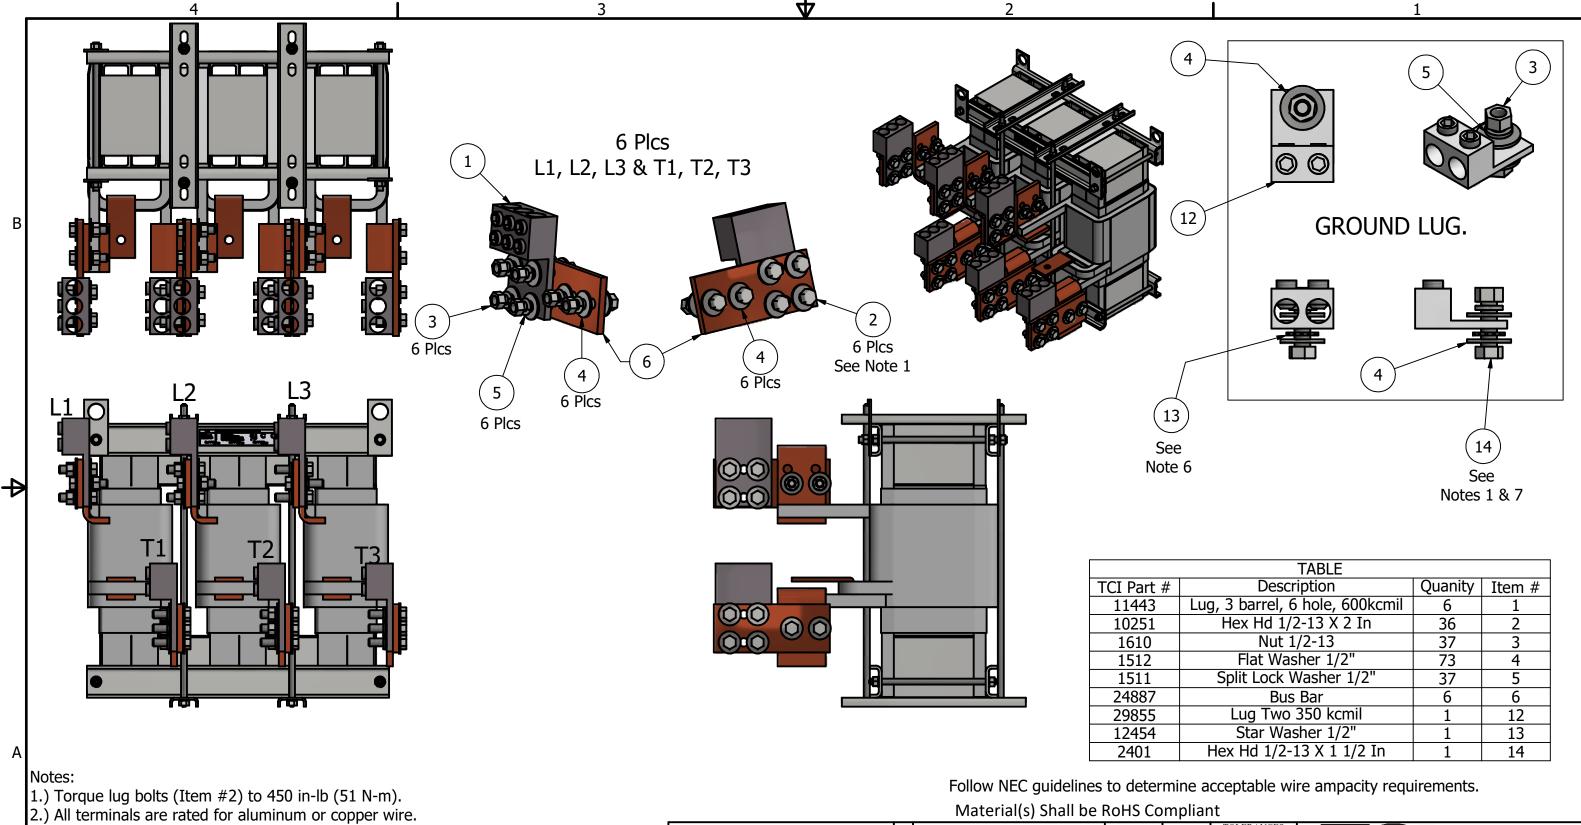

- 3.) Power terminal rating, three 600 kcmil to 2 Awg.
- 4.) Power terminal tightening torque 375 in-lb (42.4 N-m).
- 5.) Ground terminal rating two 350 kcmil to 6 Awg. Tightening torque 275 in-lbs (31 N-m).
- 6.) Star washer should be between the flat washer and the outside of the enclosure.
- 7.) Use hole provided in enclosure bottom for mounting.
- CAUTION: To ensure proper bonding lug should be metal to metal contact with enclosure.