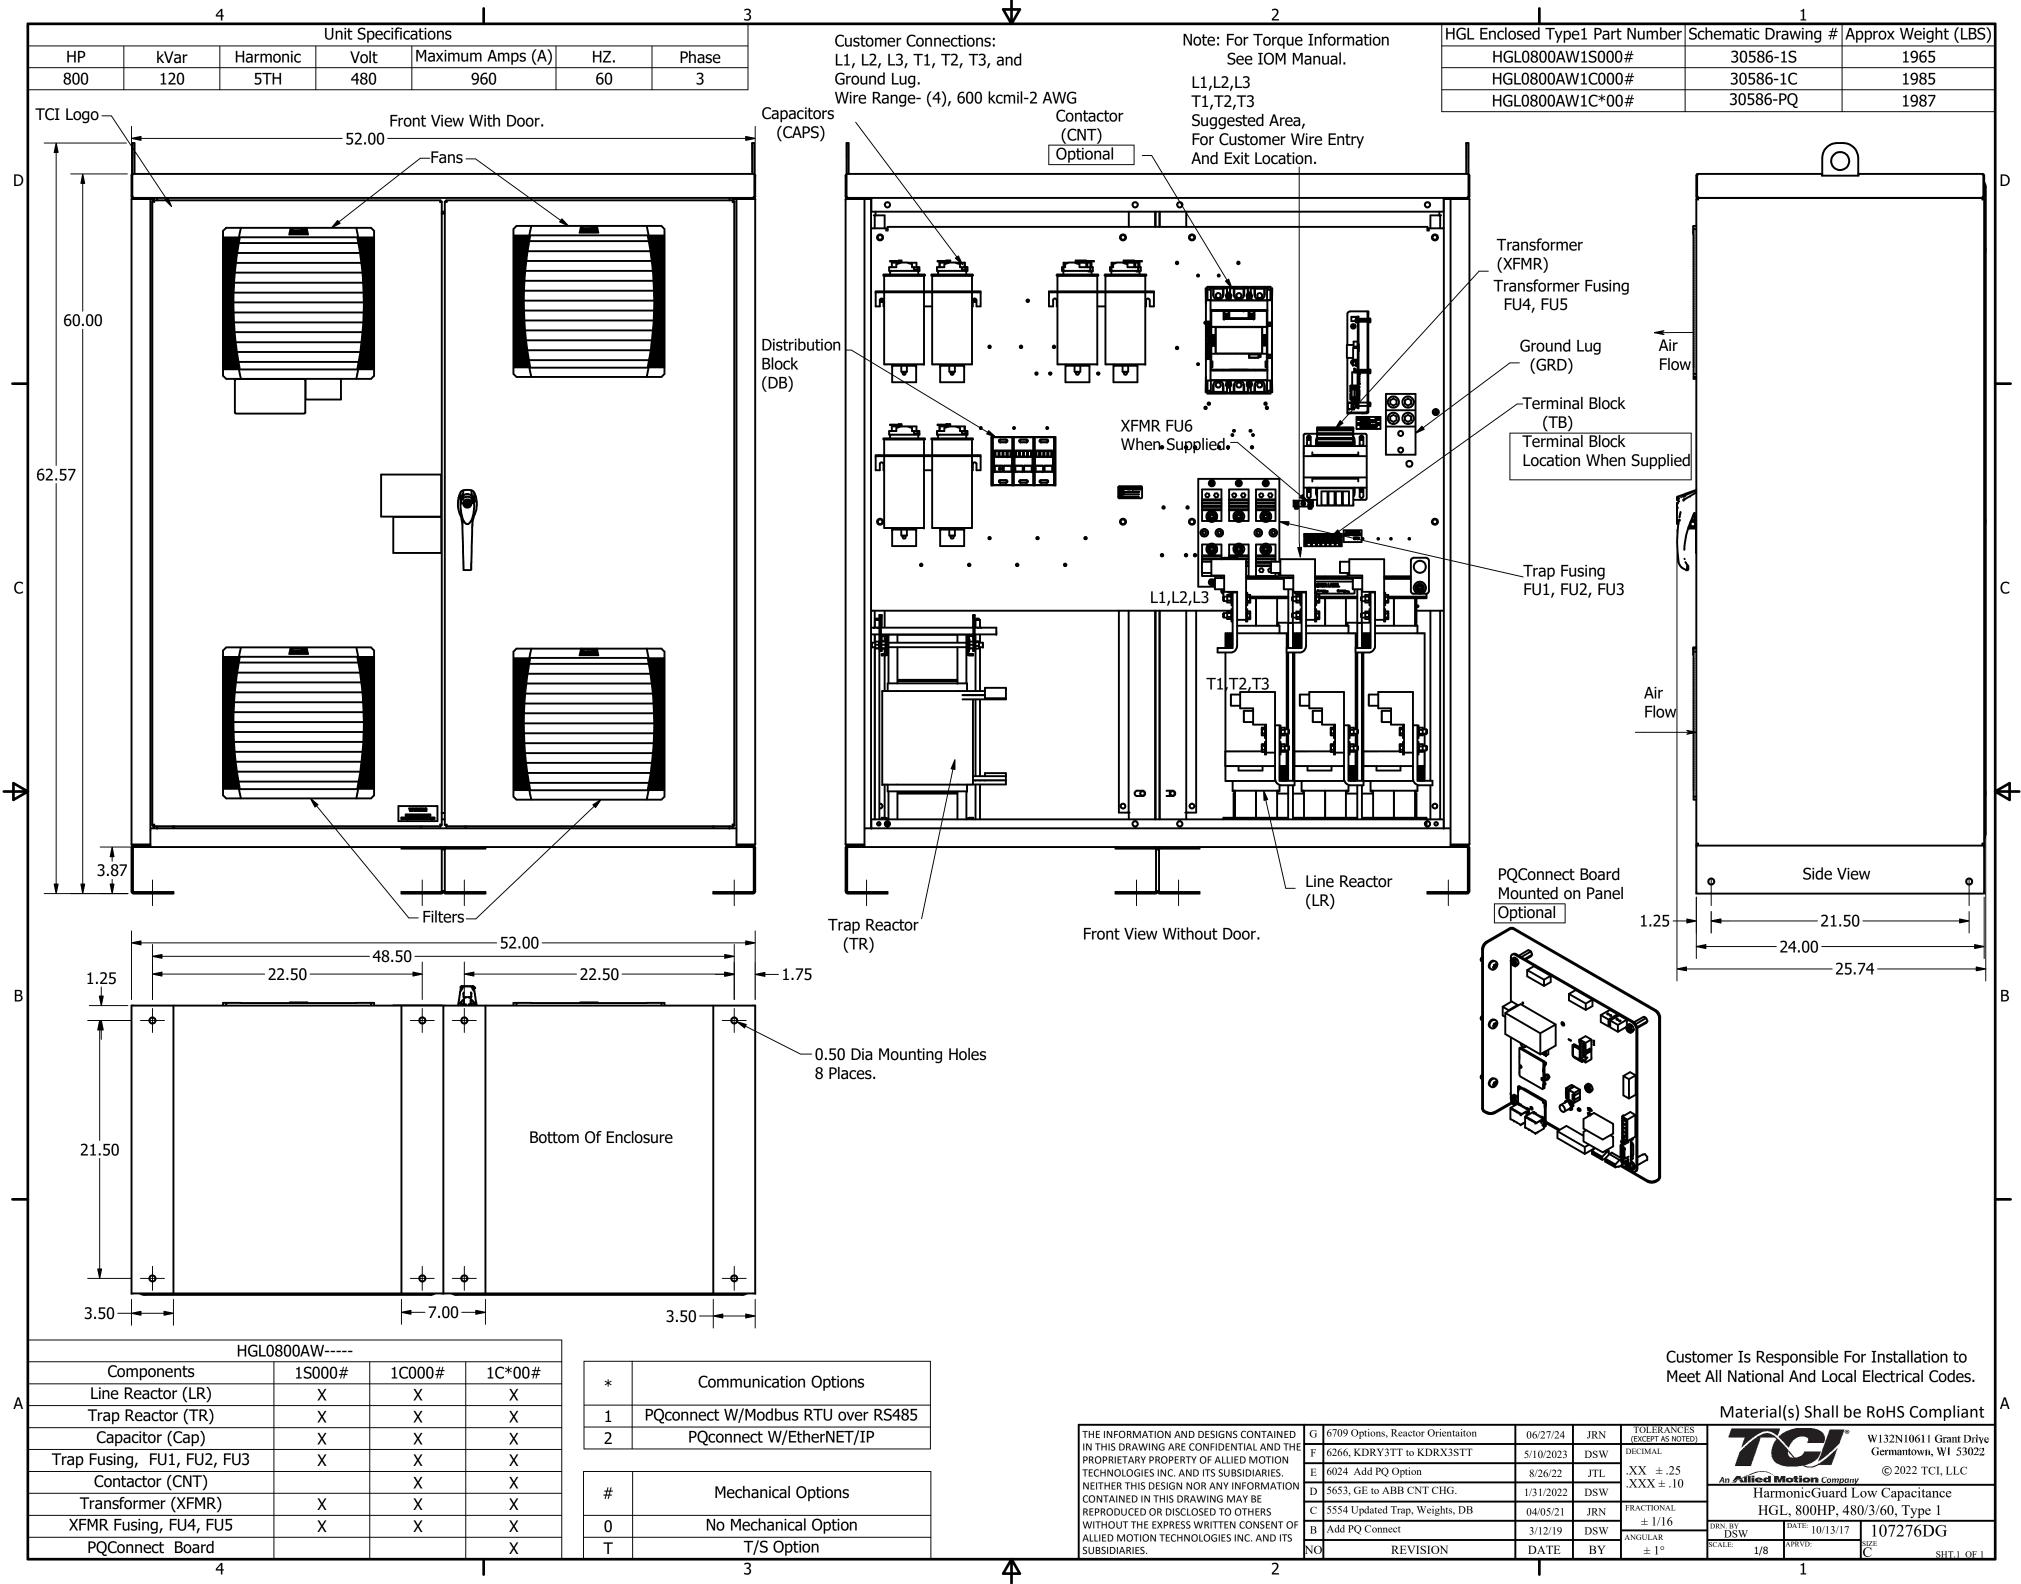

| ED IN THIS DRAWING MAY BE<br>CED OR DISCLOSED TO OTHERS | -  | 6709 Options, Reactor Orientaiton | 06/27/24  | JRN | TOLERANCES<br>(EXCEPT AS NOTED) |                                                             |                | W132N106   |
|---------------------------------------------------------|----|-----------------------------------|-----------|-----|---------------------------------|-------------------------------------------------------------|----------------|------------|
|                                                         | F  | 6266, KDRY3TT to KDRX3STT         | 5/10/2023 | DSW | DECIMAL                         |                                                             |                | Germanto   |
|                                                         | _  | 6024 Add PQ Option                | 8/26/22   | JTL | $.XX \pm .25$                   | C 202<br>An Allied Motion Company<br>HarmonicGuard Low Capa |                |            |
|                                                         | D  | 5653, GE to ABB CNT CHG.          | 1/31/2022 | DSW | $.XXX \pm .10$                  |                                                             |                |            |
|                                                         | С  | 5554 Updated Trap, Weights, DB    | 04/05/21  | JRN | FRACTIONAL                      | HGL, 800HP, 480/3                                           |                | 0/3/60, Ty |
|                                                         | В  | Add PQ Connect                    | 3/12/19   | DSW | ± 1/16<br>angular               | DRN. BY<br>DSW                                              | DATE: 10/13/17 | 107276     |
|                                                         | NO | REVISION                          | DATE      | BY  | $\pm 1^{\circ}$                 | SCALE: 1/8                                                  | APRVD:         | C SIZE     |
| 2                                                       |    |                                   |           |     |                                 |                                                             | 1              |            |