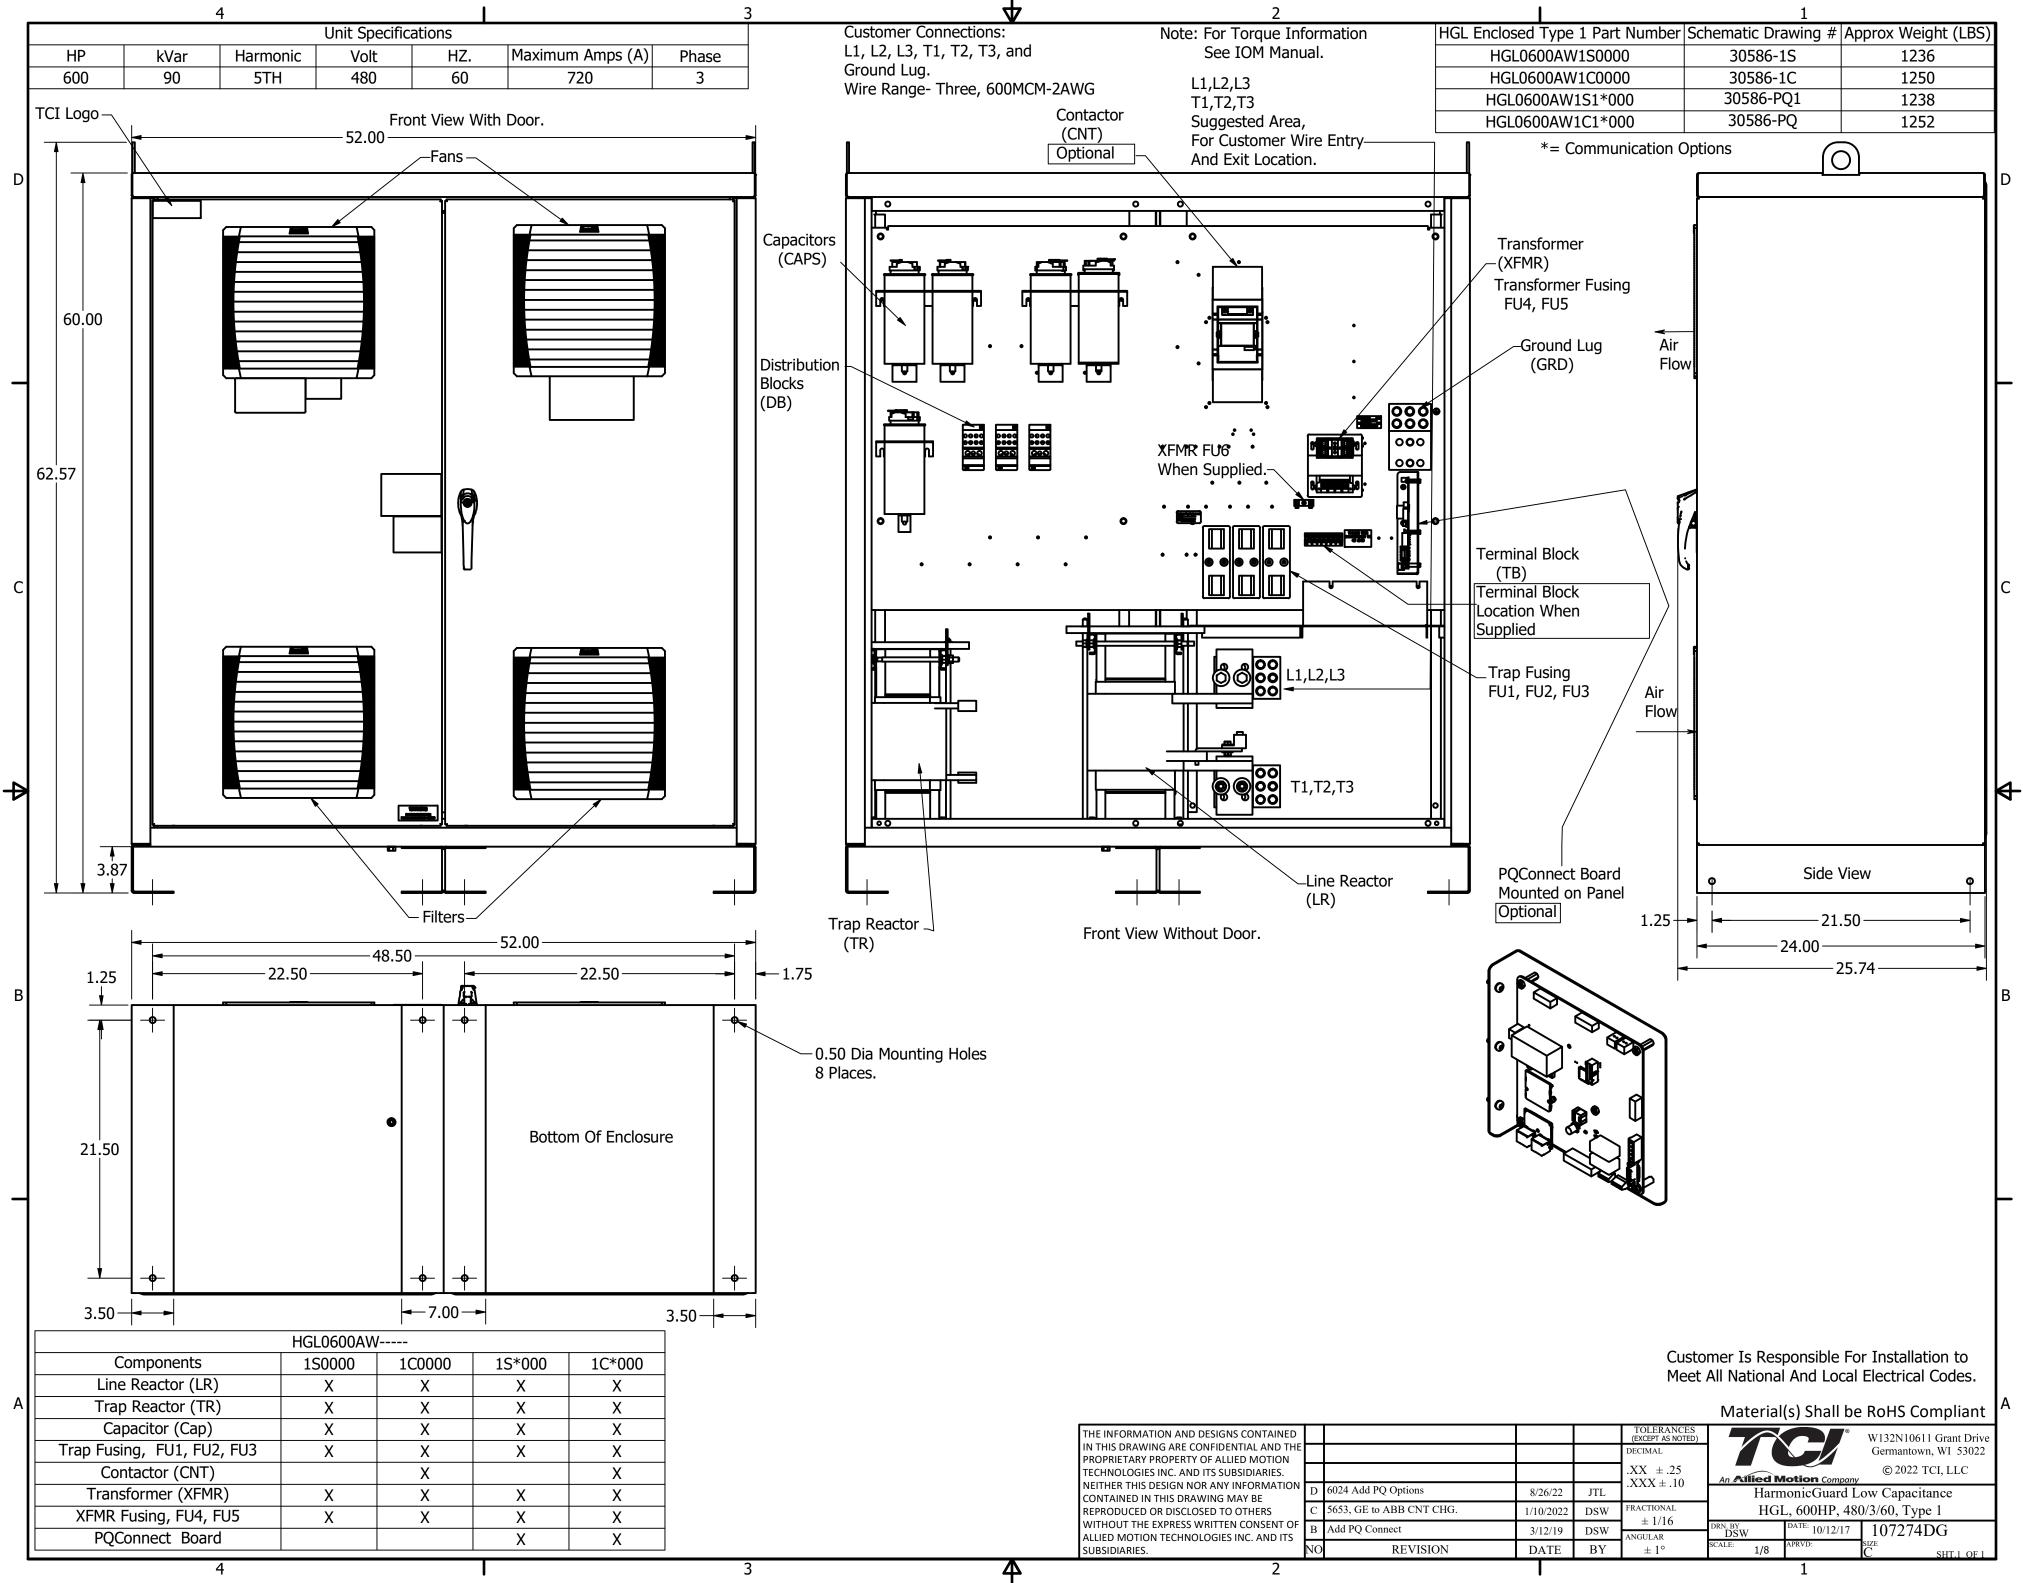

|                                                                 | _        |                          |           |     | -                               |                                        |
|-----------------------------------------------------------------|----------|--------------------------|-----------|-----|---------------------------------|----------------------------------------|
| ATION AND DESIGNS CONTAINED                                     |          |                          |           |     | TOLERANCES<br>(EXCEPT AS NOTED) | W132N10611 Grant Drive                 |
| WING ARE CONFIDENTIAL AND THE                                   |          |                          |           |     | DECIMAL                         | Germantown, WI 53022                   |
| RY PROPERTY OF ALLIED MOTION<br>GIES INC. AND ITS SUBSIDIARIES. |          |                          |           |     | .XX ±.25                        | © 2022 TCI, LLC                        |
| IS DESIGN NOR ANY INFORMATION                                   | <u> </u> |                          |           |     | $.XXX \pm .10$                  | An Ailied Motion Company               |
| IN THIS DRAWING MAY BE                                          | D        | 6024 Add PQ Options      | 8/26/22   | JTL |                                 | HarmonicGuard Low Capacitance          |
| D OR DISCLOSED TO OTHERS                                        | Ĕ        | 5653, GE to ABB CNT CHG. | 1/10/2022 | DSW | FRACTIONAL                      | HGL, 600HP, 480/3/60, Type 1           |
| HE EXPRESS WRITTEN CONSENT OF                                   | В        | Add PQ Connect           | 3/12/19   | DSW | ± 1/16<br>angular               | DRN. BY<br>DSW DATE: 10/12/17 107274DG |
| ES.                                                             | NO       | REVISION                 | DATE      | BY  |                                 | SCALE: 1/8 APRVD: SIZE C SHT.1 OF 1    |
| 2                                                               |          |                          |           |     |                                 | 1                                      |