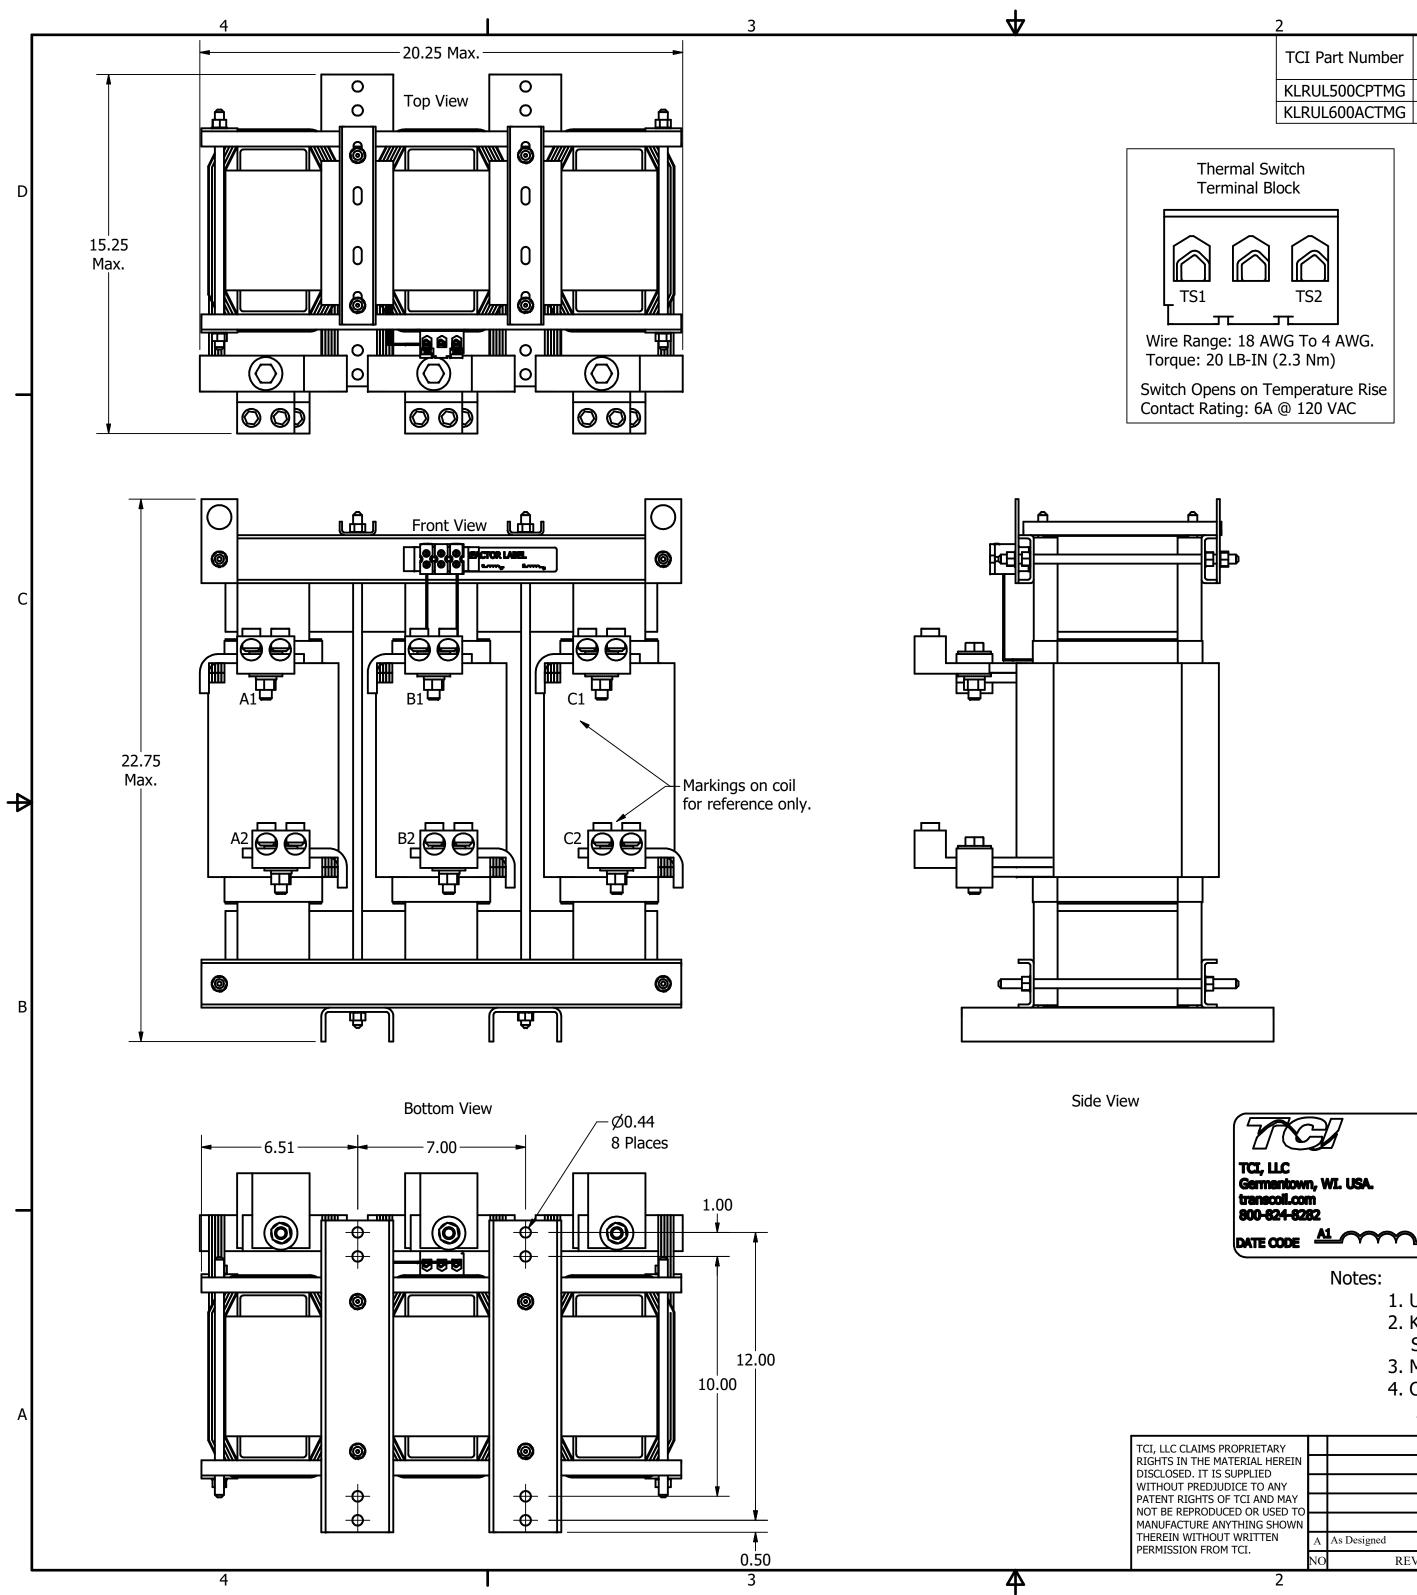

| - | 2               |                   |                      |    |        | 1                      |                     |
|---|-----------------|-------------------|----------------------|----|--------|------------------------|---------------------|
|   | TCI Part Number | Rated Amps<br>(A) | Rated Voltage<br>(V) | Hz | uH ±5% | Approx Weight<br>(LBS) | Attached Lug<br>Kit |
|   | KLRUL500CPTMG   | 500               | 600                  | 60 | 120    | 500                    | SLK14               |
|   | KLRUL600ACTMG   | 600               | 600                  | 60 | 100    | 500                    | SLK14               |
| - |                 |                   |                      |    |        |                        |                     |

Wire Range: 18 AWG To 4 AWG.

| ETARY TOLERANCES (EXCEPT AS NOTED) W132 N10611 (                                        | Grant Drive                |  |  |
|-----------------------------------------------------------------------------------------|----------------------------|--|--|
|                                                                                         |                            |  |  |
| DECIMAL DECIMAL Germantown, T                                                           | WI 53022                   |  |  |
| $XX \pm .25$                                                                            |                            |  |  |
| AND MAY<br>RUSED TO XXX ± .10 KLRUL Y Frame, Power Ter<br>Reactor Drawing, UL Liss      |                            |  |  |
| G SHOWN                                                                                 | Reactor Drawing, UL Listed |  |  |
| TTEN A As Designed $03/17/20$ JRN $\pm 1/16$ DRN. BY JRN DATE: 03/17/20 108528          | BDG                        |  |  |
| NO REVISION DATE BY $\pm 1^{\circ}$ $^{\text{SCALE:}}$ 1/4 $\overset{\text{APRVD:}}{C}$ | SHT.1 OF 1                 |  |  |
| 2 1                                                                                     |                            |  |  |