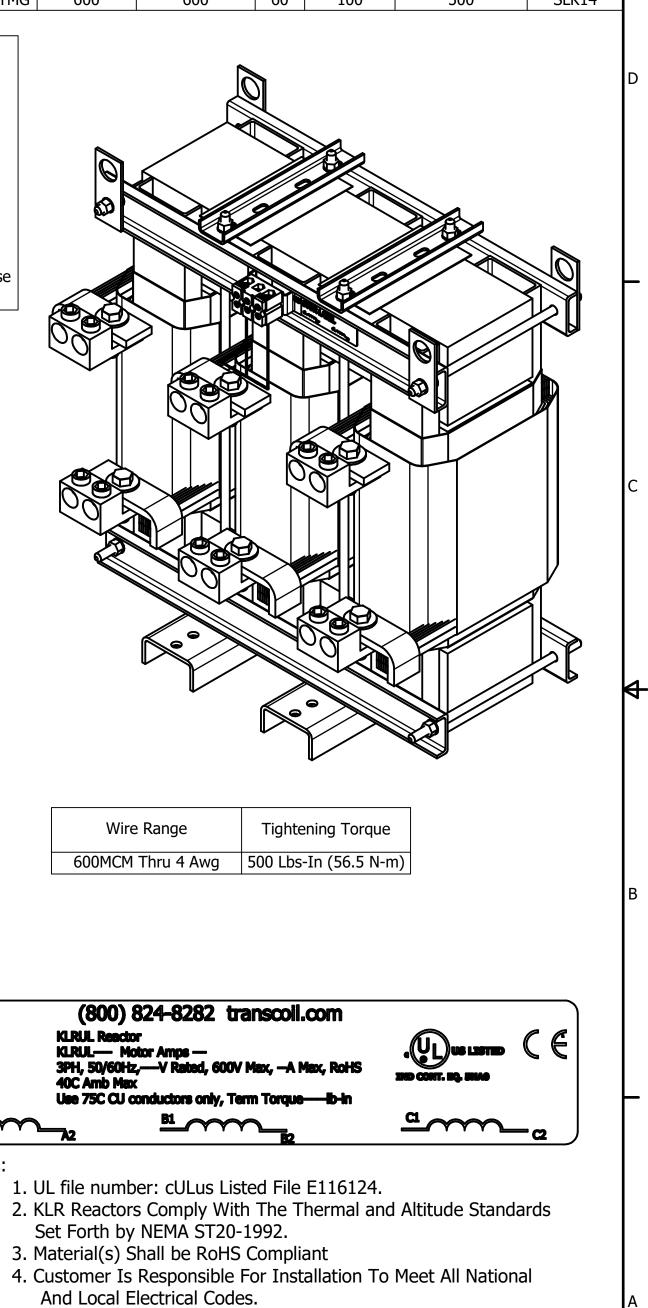

Wire Range: 18 AWG To 4 AWG.

| ETARY TOLERANCES (EXCEPT AS NOTED) W132 N10611 (                                        | Grant Drive                |  |  |
|-----------------------------------------------------------------------------------------|----------------------------|--|--|
|                                                                                         |                            |  |  |
| DECIMAL DECIMAL Germantown, T                                                           | WI 53022                   |  |  |
| $XX \pm .25$                                                                            |                            |  |  |
| AND MAY<br>RUSED TO XXX ± .10 KLRUL Y Frame, Power Ter<br>Reactor Drawing, UL Liss      |                            |  |  |
| G SHOWN                                                                                 | Reactor Drawing, UL Listed |  |  |
| TTEN A As Designed $03/17/20$ JRN $\pm 1/16$ DRN. BY JRN DATE: 03/17/20 108528          | BDG                        |  |  |
| NO REVISION DATE BY $\pm 1^{\circ}$ $^{\text{SCALE:}}$ 1/4 $\overset{\text{APRVD:}}{C}$ | SHT.1 OF 1                 |  |  |
| 2 1                                                                                     |                            |  |  |